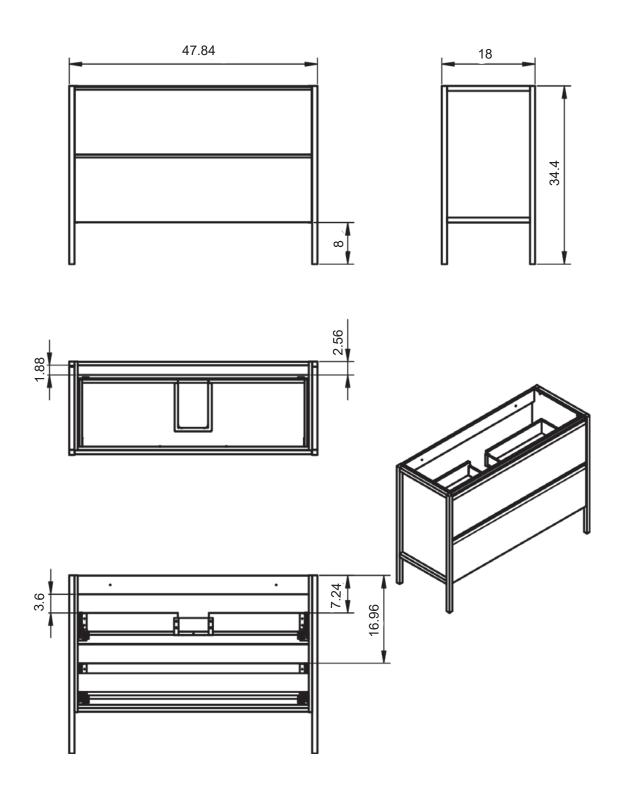

## 40" Single drawer with Shelf

48" Single drawer with Shelf - Center Sink

48" Single drawer with Shelf - Double Sink