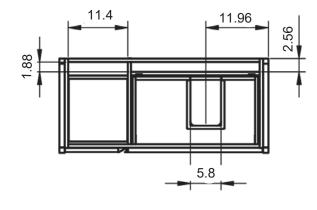

### 48" Single drawer with Shelf - Right Side Sink

18

34.4

48" Single drawer with Shelf - Left Side Sink

40" 2 Drawer Vanity

48" 2 Drawer Vanity - Center Sink

48" 2 Drawer Vanity - Double Sink

48" 2 Drawer Vanity - Right Side Sink

48" 2 Drawer Vanity - Left Side Sink

40" 2 Drawer Vanity with Door - Right Side Sink

40" 2 Drawer Vanity with Door - Left Side Sink

Icon Tall Unit