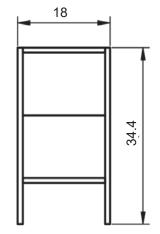

#### ICON TECHNICAL

| Structure:            | Made of natural walnut veneered wood.                                                     |
|-----------------------|-------------------------------------------------------------------------------------------|
| Fronts:               | 5/8 in. MDF (for lacquered handle) / 5/8 in. particle board for walnut handle.            |
| Sides:                | Made of 3/4 in. particle board.                                                           |
|                       |                                                                                           |
| Finish:               | Matt lacquered finish.                                                                    |
| Installation:         | The furniture must always be fixed to the wall.                                           |
| Soft Cla              | ose Doors Soft Close Drawers Full Extraction Drawer Metallic Drawers Anti Bacterial Paint |
| ICON FINISH           | ES                                                                                        |
| MATT LACQUERED        |                                                                                           |
| B-Ada                 | Cotton Avio Ceniza Black                                                                  |
| ICON MEASU            | JRMENTS                                                                                   |
| Vanities<br>Depth 18" | Tall Units Bottom 10.8" Reversible                                                        |
| Drawer                | + Shelf 2 Drawers                                                                         |
| 34.4                  |                                                                                           |
| 2 Dra                 | wers/1 Door                                                                               |
|                       |                                                                                           |