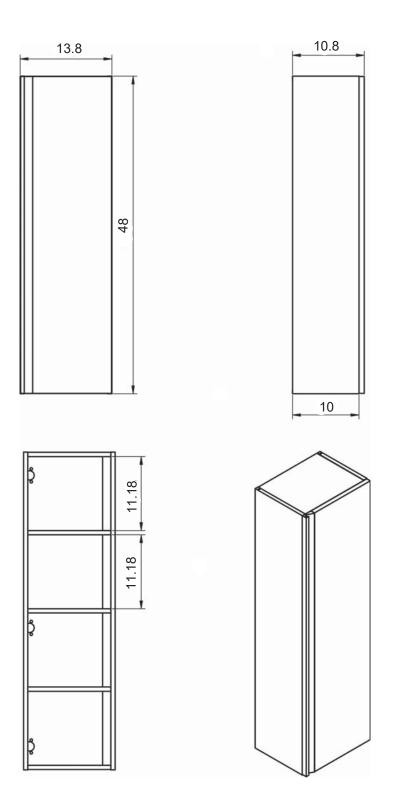

#### ICON TECHNICAL

| Structure:            | Made of natural walnut veneered wood.                                                     |
|-----------------------|-------------------------------------------------------------------------------------------|
| Fronts:               | 5/8 in. MDF (for lacquered handle) / 5/8 in. particle board for walnut handle.            |
| Sides:                | Made of 3/4 in. particle board.                                                           |
|                       |                                                                                           |
| Finish:               | Matt lacquered finish.                                                                    |
| Installation:         | The furniture must always be fixed to the wall.                                           |
| Soft Cla              | ose Doors Soft Close Drawers Full Extraction Drawer Metallic Drawers Anti Bacterial Paint |
| ICON FINISH           | ES                                                                                        |
| MATT LACQUERED        |                                                                                           |
| B-Ada                 | Cotton Avio Ceniza Black                                                                  |
| ICON MEASU            | JRMENTS                                                                                   |
| Vanities<br>Depth 18" | Tall Units Bottom 10.8" Reversible                                                        |
| Drawer                | + Shelf 2 Drawers                                                                         |
| 34.4                  |                                                                                           |
| 2 Dra                 | wers/1 Door                                                                               |
|                       |                                                                                           |

48" 2 Drawer Vanity - Left Side Sink

40" 2 Drawer Vanity with Door - Right Side Sink

40" 2 Drawer Vanity with Door - Left Side Sink

Icon Tall Unit