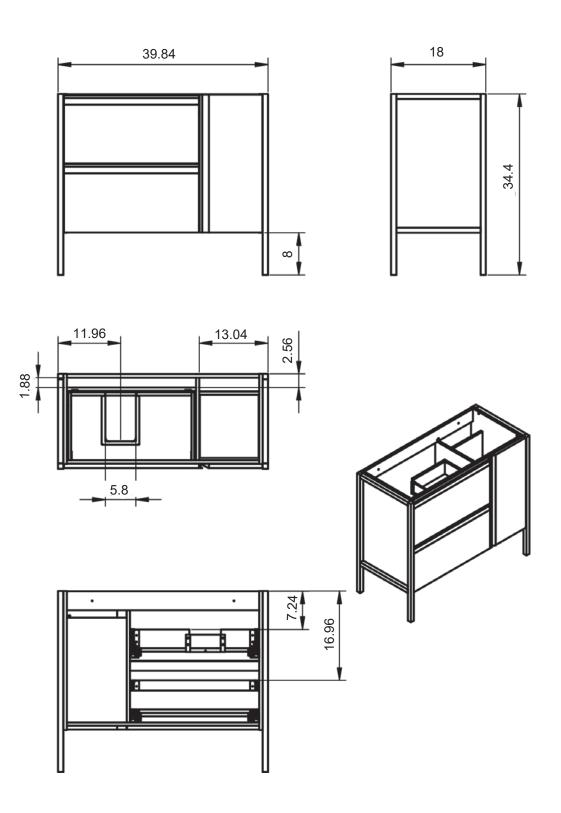

### 48" Single drawer with Shelf - Right Side Sink

18

34.4

48" Single drawer with Shelf - Left Side Sink

40" 2 Drawer Vanity

48" 2 Drawer Vanity - Center Sink

48" 2 Drawer Vanity - Double Sink

48" 2 Drawer Vanity - Right Side Sink

48" 2 Drawer Vanity - Left Side Sink

40" 2 Drawer Vanity with Door - Right Side Sink

40" 2 Drawer Vanity with Door - Left Side Sink

Icon Tall Unit