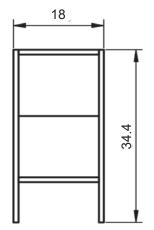

#### ICON TECHNICAL

| Structure:            | Made of natural walnut veneered wood.                                                     |
|-----------------------|-------------------------------------------------------------------------------------------|
| Fronts:               | 5/8 in. MDF (for lacquered handle) / 5/8 in. particle board for walnut handle.            |
| Sides:                | Made of 3/4 in. particle board.                                                           |
|                       |                                                                                           |
| Finish:               | Matt lacquered finish.                                                                    |
| Installation:         | The furniture must always be fixed to the wall.                                           |
| Soft Cla              | ose Doors Soft Close Drawers Full Extraction Drawer Metallic Drawers Anti Bacterial Paint |
| ICON FINISH           | ES                                                                                        |
| MATT LACQUERED        |                                                                                           |
| B-Ada                 | Cotton Avio Ceniza Black                                                                  |
| ICON MEASU            | JRMENTS                                                                                   |
| Vanities<br>Depth 18" | Tall Units Bottom 10.8" Reversible                                                        |
| Drawer                | + Shelf 2 Drawers                                                                         |
| 34.4                  |                                                                                           |
| 2 Dra                 | wers/1 Door                                                                               |
|                       |                                                                                           |