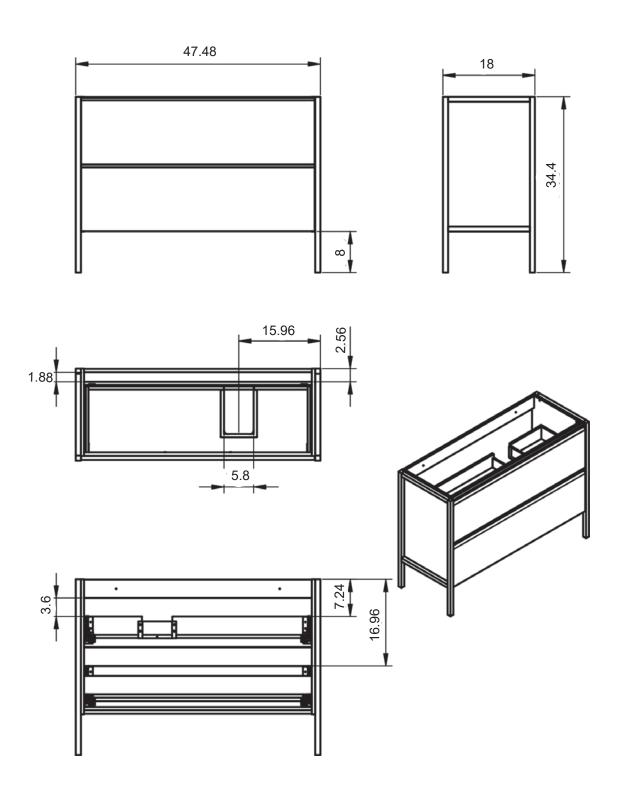

### 48" Single drawer with Shelf - Right Side Sink

18

34.4

48" Single drawer with Shelf - Left Side Sink

40" 2 Drawer Vanity

48" 2 Drawer Vanity - Center Sink

48" 2 Drawer Vanity - Double Sink

48" 2 Drawer Vanity - Right Side Sink