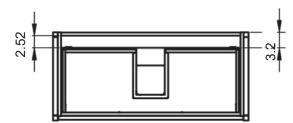

## 40" Single drawer with Shelf

48" Single drawer with Shelf - Center Sink

48" Single drawer with Shelf - Double Sink