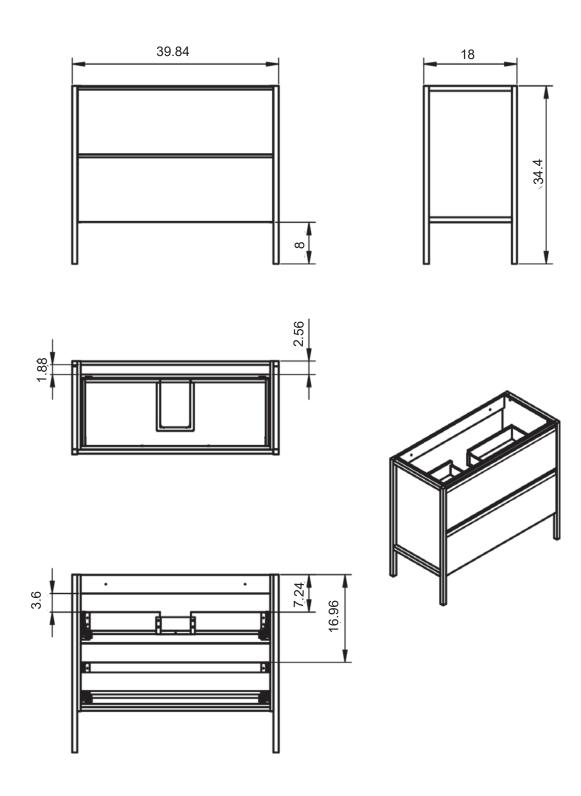

## 40" Single drawer with Shelf

48" Single drawer with Shelf - Center Sink

48" Single drawer with Shelf - Double Sink