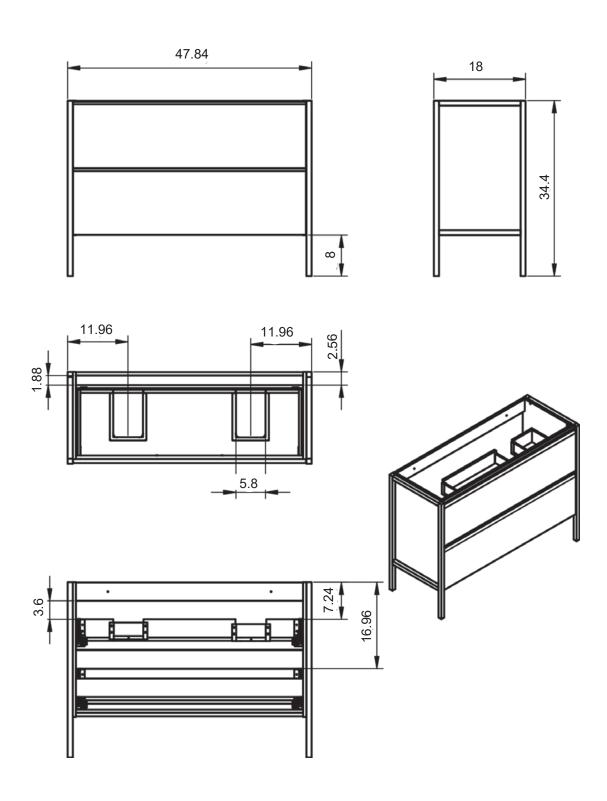

### 48" Single drawer with Shelf - Right Side Sink

18

34.4

48" Single drawer with Shelf - Left Side Sink

40" 2 Drawer Vanity

48" 2 Drawer Vanity - Center Sink

48" 2 Drawer Vanity - Double Sink

48" 2 Drawer Vanity - Right Side Sink