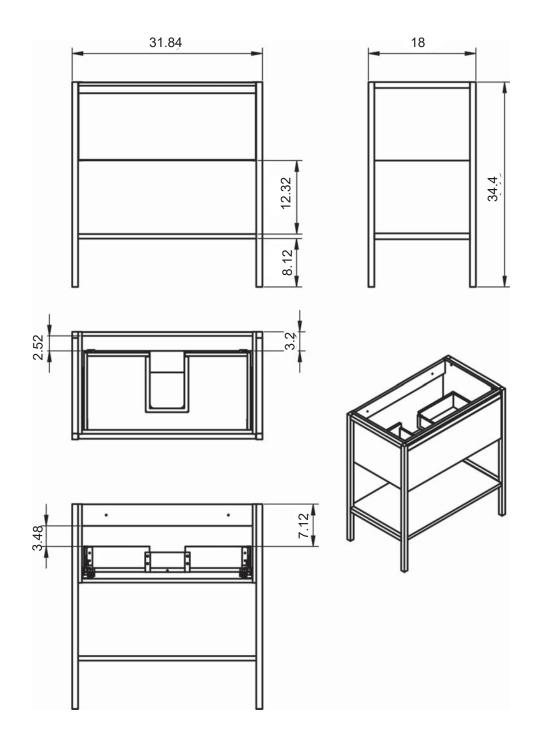

48" 2 Drawer Vanity - Left Side Sink

40" 2 Drawer Vanity with Door - Right Side Sink

40" 2 Drawer Vanity with Door - Left Side Sink

Icon Tall Unit