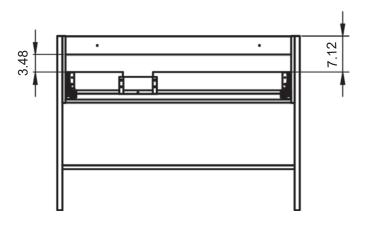

## 40" Single drawer with Shelf

48" Single drawer with Shelf - Center Sink

48" Single drawer with Shelf - Double Sink