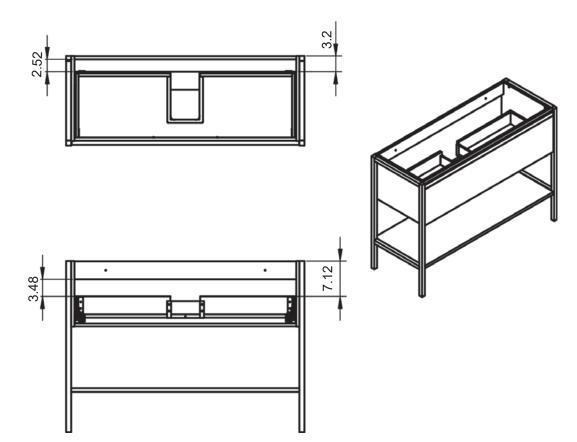

## 40" Single drawer with Shelf

48" Single drawer with Shelf - Center Sink

48" Single drawer with Shelf - Double Sink

### 48" Single drawer with Shelf - Right Side Sink

18

34.4

48" Single drawer with Shelf - Left Side Sink

40" 2 Drawer Vanity

48" 2 Drawer Vanity - Center Sink

48" 2 Drawer Vanity - Double Sink

48" 2 Drawer Vanity - Right Side Sink