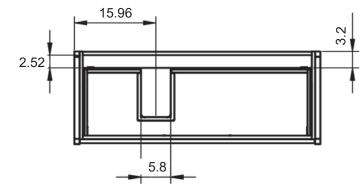

#### ICON TECHNICAL

| Structure:            | Made of natural walnut veneered wood.                                                     |
|-----------------------|-------------------------------------------------------------------------------------------|
| Fronts:               | 5/8 in. MDF (for lacquered handle) / 5/8 in. particle board for walnut handle.            |
| Sides:                | Made of 3/4 in. particle board.                                                           |
|                       |                                                                                           |
| Finish:               | Matt lacquered finish.                                                                    |
| Installation:         | The furniture must always be fixed to the wall.                                           |
| Soft Cla              | ose Doors Soft Close Drawers Full Extraction Drawer Metallic Drawers Anti Bacterial Paint |
| ICON FINISH           | ES                                                                                        |
| MATT LACQUERED        |                                                                                           |
| B-Ada                 | Cotton Avio Ceniza Black                                                                  |
| ICON MEASU            | JRMENTS                                                                                   |
| Vanities<br>Depth 18" | Tall Units Bottom 10.8" Reversible                                                        |
| Drawer                | + Shelf 2 Drawers                                                                         |
| 34.4                  |                                                                                           |
| 2 Dra                 | wers/1 Door                                                                               |
|                       |                                                                                           |