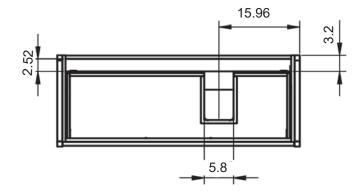

## 40" Single drawer with Shelf

48" Single drawer with Shelf - Center Sink

48" Single drawer with Shelf - Double Sink