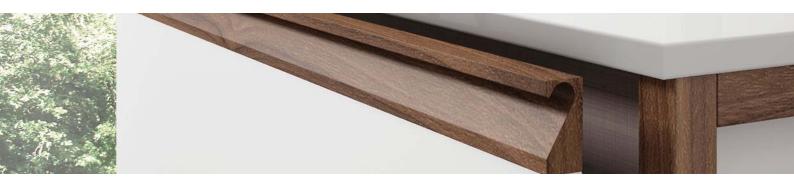

#### ICON TECHNICAL

| Structure:            | Made of natural walnut veneered wood.                                                     |
|-----------------------|-------------------------------------------------------------------------------------------|
| Fronts:               | 5/8 in. MDF (for lacquered handle) / 5/8 in. particle board for walnut handle.            |
| Sides:                | Made of 3/4 in. particle board.                                                           |
|                       |                                                                                           |
| Finish:               | Matt lacquered finish.                                                                    |
| Installation:         | The furniture must always be fixed to the wall.                                           |
| Soft Cla              | ose Doors Soft Close Drawers Full Extraction Drawer Metallic Drawers Anti Bacterial Paint |
| ICON FINISH           | ES                                                                                        |
| MATT LACQUERED        |                                                                                           |
| B-Ada                 | Cotton Avio Ceniza Black                                                                  |
| ICON MEASU            | JRMENTS                                                                                   |
| Vanities<br>Depth 18" | Tall Units Bottom 10.8" Reversible                                                        |
| Drawer                | + Shelf 2 Drawers                                                                         |
| 34.4                  |                                                                                           |
| 2 Dra                 | wers/1 Door                                                                               |
|                       |                                                                                           |