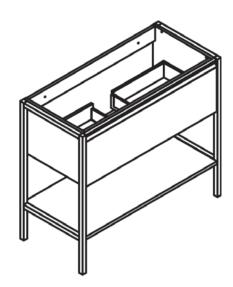

## 40" Single drawer with Shelf

48" Single drawer with Shelf - Center Sink

48" Single drawer with Shelf - Double Sink