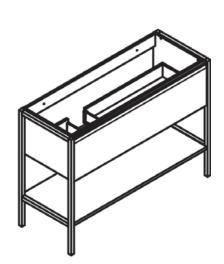

#### ICON TECHNICAL

| Structure:            | Made of natural walnut veneered wood.                                                     |
|-----------------------|-------------------------------------------------------------------------------------------|
| Fronts:               | 5/8 in. MDF (for lacquered handle) / 5/8 in. particle board for walnut handle.            |
| Sides:                | Made of 3/4 in. particle board.                                                           |
|                       |                                                                                           |
| Finish:               | Matt lacquered finish.                                                                    |
| Installation:         | The furniture must always be fixed to the wall.                                           |
| Soft Cla              | ose Doors Soft Close Drawers Full Extraction Drawer Metallic Drawers Anti Bacterial Paint |
| ICON FINISH           | ES                                                                                        |
| MATT LACQUERED        |                                                                                           |
| B-Ada                 | Cotton Avio Ceniza Black                                                                  |
| ICON MEASU            | JRMENTS                                                                                   |
| Vanities<br>Depth 18" | Tall Units Bottom 10.8" Reversible                                                        |
| Drawer                | + Shelf 2 Drawers                                                                         |
| 34.4                  |                                                                                           |
| 2 Dra                 | wers/1 Door                                                                               |
|                       |                                                                                           |