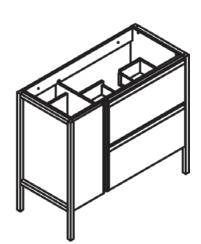

### 48" Single drawer with Shelf - Right Side Sink

18

34.4

48" Single drawer with Shelf - Left Side Sink

40" 2 Drawer Vanity

48" 2 Drawer Vanity - Center Sink

48" 2 Drawer Vanity - Double Sink

48" 2 Drawer Vanity - Right Side Sink

48" 2 Drawer Vanity - Left Side Sink

40" 2 Drawer Vanity with Door - Right Side Sink

40" 2 Drawer Vanity with Door - Left Side Sink

Icon Tall Unit