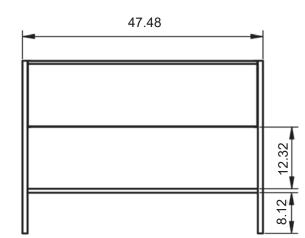

## 40" Single drawer with Shelf

48" Single drawer with Shelf - Center Sink

48" Single drawer with Shelf - Double Sink

### 48" Single drawer with Shelf - Right Side Sink

18

34.4

48" Single drawer with Shelf - Left Side Sink

40" 2 Drawer Vanity

48" 2 Drawer Vanity - Center Sink

48" 2 Drawer Vanity - Double Sink

48" 2 Drawer Vanity - Right Side Sink