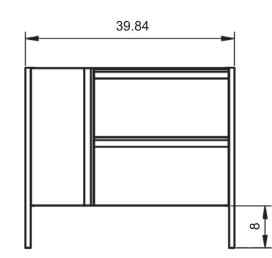

## 40" Single drawer with Shelf

48" Single drawer with Shelf - Center Sink

48" Single drawer with Shelf - Double Sink