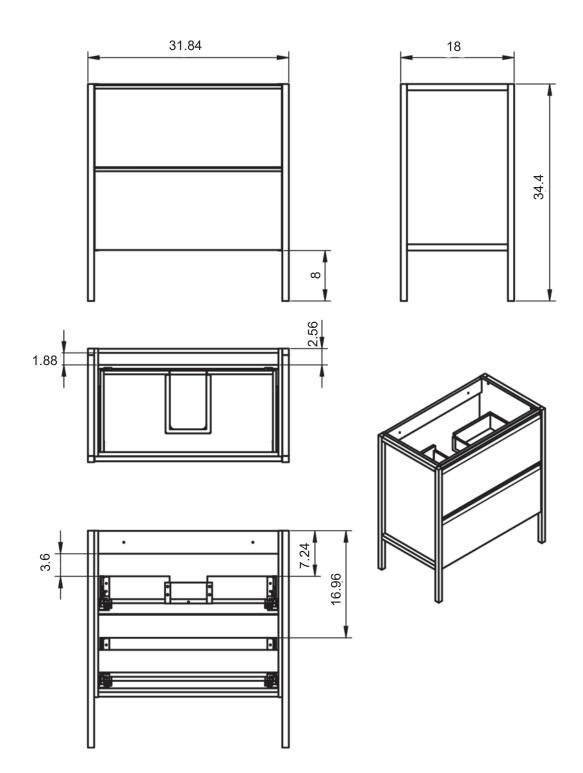

|
| Drawer                | + Shelf 2 Drawers                                                                         |
| 34.4                  |                                                                                           |
| 2 Dra                 | wers/1 Door                                                                               |
|                       |                                                                                           |



### 32" Single drawer with Shelf



## 40" Single drawer with Shelf









48" Single drawer with Shelf - Center Sink







48" Single drawer with Shelf - Double Sink











### 48" Single drawer with Shelf - Right Side Sink









18

34.4

48" Single drawer with Shelf - Left Side Sink













40" 2 Drawer Vanity



48" 2 Drawer Vanity - Center Sink



48" 2 Drawer Vanity - Double Sink



48" 2 Drawer Vanity - Right Side Sink



48" 2 Drawer Vanity - Left Side Sink



40" 2 Drawer Vanity with Door - Right Side Sink











40" 2 Drawer Vanity with Door - Left Side Sink



Icon Tall Unit