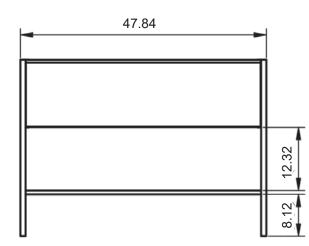

48" 2 Drawer Vanity - Left Side Sink

40" 2 Drawer Vanity with Door - Right Side Sink

40" 2 Drawer Vanity with Door - Left Side Sink

Icon Tall Unit