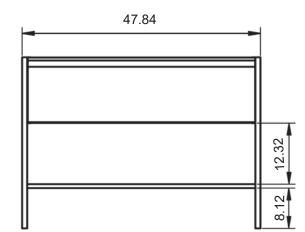

#### ICON TECHNICAL

| Structure:            | Made of natural walnut veneered wood.                                                     |
|-----------------------|-------------------------------------------------------------------------------------------|
| Fronts:               | 5/8 in. MDF (for lacquered handle) / 5/8 in. particle board for walnut handle.            |
| Sides:                | Made of 3/4 in. particle board.                                                           |
|                       |                                                                                           |
| Finish:               | Matt lacquered finish.                                                                    |
| Installation:         | The furniture must always be fixed to the wall.                                           |
| Soft Cla              | ose Doors Soft Close Drawers Full Extraction Drawer Metallic Drawers Anti Bacterial Paint |
| ICON FINISH           | ES                                                                                        |
| MATT LACQUERED        |                                                                                           |
| B-Ada                 | Cotton Avio Ceniza Black                                                                  |
| ICON MEASU            | JRMENTS                                                                                   |
| Vanities<br>Depth 18" | Tall Units Bottom 10.8" Reversible                                                        |
| Drawer                | + Shelf 2 Drawers                                                                         |
| 34.4                  |                                                                                           |
| 2 Dra                 | wers/1 Door                                                                               |
|                       |                                                                                           |