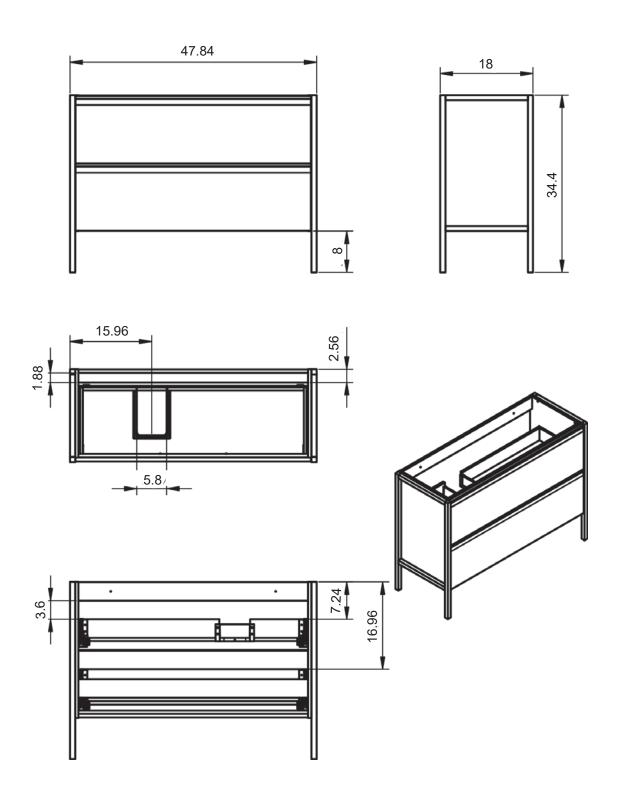

48" 2 Drawer Vanity - Left Side Sink

40" 2 Drawer Vanity with Door - Right Side Sink

40" 2 Drawer Vanity with Door - Left Side Sink

Icon Tall Unit