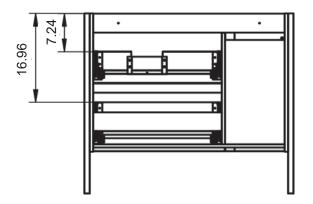

### 48" Single drawer with Shelf - Right Side Sink

18

34.4

48" Single drawer with Shelf - Left Side Sink

40" 2 Drawer Vanity

48" 2 Drawer Vanity - Center Sink

48" 2 Drawer Vanity - Double Sink

48" 2 Drawer Vanity - Right Side Sink

48" 2 Drawer Vanity - Left Side Sink

40" 2 Drawer Vanity with Door - Right Side Sink

40" 2 Drawer Vanity with Door - Left Side Sink

Icon Tall Unit