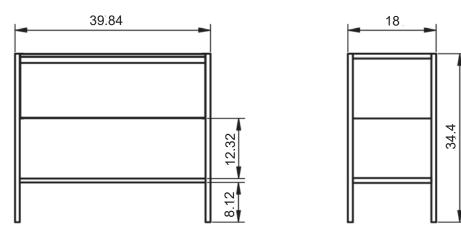

## 40" Single drawer with Shelf

48" Single drawer with Shelf - Center Sink

48" Single drawer with Shelf - Double Sink