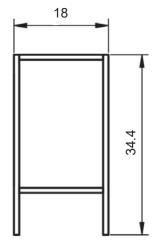

#### ICON TECHNICAL

| Structure:            | Made of natural walnut veneered wood.                                                     |
|-----------------------|-------------------------------------------------------------------------------------------|
| Fronts:               | 5/8 in. MDF (for lacquered handle) / 5/8 in. particle board for walnut handle.            |
| Sides:                | Made of 3/4 in. particle board.                                                           |
|                       |                                                                                           |
| Finish:               | Matt lacquered finish.                                                                    |
| Installation:         | The furniture must always be fixed to the wall.                                           |
| Soft Cla              | ose Doors Soft Close Drawers Full Extraction Drawer Metallic Drawers Anti Bacterial Paint |
| ICON FINISH           | ES                                                                                        |
| MATT LACQUERED        |                                                                                           |
| B-Ada                 | Cotton Avio Ceniza Black                                                                  |
| ICON MEASU            | JRMENTS                                                                                   |
| Vanities<br>Depth 18" | Tall Units Bottom 10.8" Reversible                                                        |
| Drawer                | + Shelf 2 Drawers                                                                         |
| 34.4                  |                                                                                           |
| 2 Dra                 | wers/1 Door                                                                               |
|                       |                                                                                           |