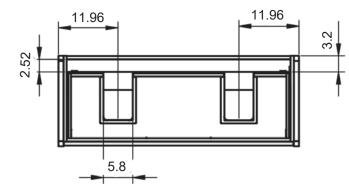

#### ICON TECHNICAL

| Structure:            | Made of natural walnut veneered wood.                                                     |
|-----------------------|-------------------------------------------------------------------------------------------|
| Fronts:               | 5/8 in. MDF (for lacquered handle) / 5/8 in. particle board for walnut handle.            |
| Sides:                | Made of 3/4 in. particle board.                                                           |
|                       |                                                                                           |
| Finish:               | Matt lacquered finish.                                                                    |
| Installation:         | The furniture must always be fixed to the wall.                                           |
| Soft Cla              | ose Doors Soft Close Drawers Full Extraction Drawer Metallic Drawers Anti Bacterial Paint |
| ICON FINISH           | ES                                                                                        |
| MATT LACQUERED        |                                                                                           |
| B-Ada                 | Cotton Avio Ceniza Black                                                                  |
| ICON MEASU            | JRMENTS                                                                                   |
| Vanities<br>Depth 18" | Tall Units Bottom 10.8" Reversible                                                        |
| Drawer                | + Shelf 2 Drawers                                                                         |
| 34.4                  |                                                                                           |
| 2 Dra                 | wers/1 Door                                                                               |
|                       |                                                                                           |