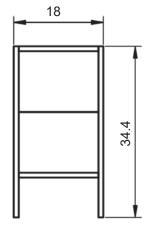

#### ICON TECHNICAL

| Structure:            | Made of natural walnut veneered wood.                                                     |
|-----------------------|-------------------------------------------------------------------------------------------|
| Fronts:               | 5/8 in. MDF (for lacquered handle) / 5/8 in. particle board for walnut handle.            |
| Sides:                | Made of 3/4 in. particle board.                                                           |
|                       |                                                                                           |
| Finish:               | Matt lacquered finish.                                                                    |
| Installation:         | The furniture must always be fixed to the wall.                                           |
| Soft Cla              | ose Doors Soft Close Drawers Full Extraction Drawer Metallic Drawers Anti Bacterial Paint |
| ICON FINISH           | ES                                                                                        |
| MATT LACQUERED        |                                                                                           |
| B-Ada                 | Cotton Avio Ceniza Black                                                                  |
| ICON MEASU            | JRMENTS                                                                                   |
| Vanities<br>Depth 18" | Tall Units Bottom 10.8" Reversible                                                        |
| Drawer                | + Shelf 2 Drawers                                                                         |
| 34.4                  |                                                                                           |
| 2 Dra                 | wers/1 Door                                                                               |
|                       |                                                                                           |