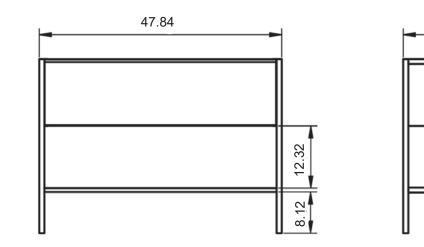

#### ICON TECHNICAL

| Structure:            | Made of natural walnut veneered wood.                                                     |
|-----------------------|-------------------------------------------------------------------------------------------|
| Fronts:               | 5/8 in. MDF (for lacquered handle) / 5/8 in. particle board for walnut handle.            |
| Sides:                | Made of 3/4 in. particle board.                                                           |
|                       |                                                                                           |
| Finish:               | Matt lacquered finish.                                                                    |
| Installation:         | The furniture must always be fixed to the wall.                                           |
| Soft Cla              | ose Doors Soft Close Drawers Full Extraction Drawer Metallic Drawers Anti Bacterial Paint |
| ICON FINISH           | ES                                                                                        |
| MATT LACQUERED        |                                                                                           |
| B-Ada                 | Cotton Avio Ceniza Black                                                                  |
| ICON MEASU            | JRMENTS                                                                                   |
| Vanities<br>Depth 18" | Tall Units Bottom 10.8" Reversible                                                        |
| Drawer                | + Shelf 2 Drawers                                                                         |
| 34.4                  |                                                                                           |
| 2 Dra                 | wers/1 Door                                                                               |
|                       |                                                                                           |