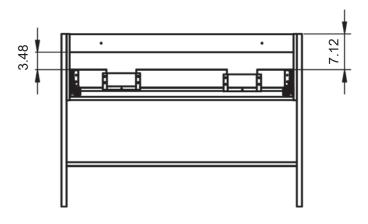

#### ICON TECHNICAL

| Structure:            | Made of natural walnut veneered wood.                                                     |
|-----------------------|-------------------------------------------------------------------------------------------|
| Fronts:               | 5/8 in. MDF (for lacquered handle) / 5/8 in. particle board for walnut handle.            |
| Sides:                | Made of 3/4 in. particle board.                                                           |
|                       |                                                                                           |
| Finish:               | Matt lacquered finish.                                                                    |
| Installation:         | The furniture must always be fixed to the wall.                                           |
| Soft Cla              | ose Doors Soft Close Drawers Full Extraction Drawer Metallic Drawers Anti Bacterial Paint |
| ICON FINISH           | ES                                                                                        |
| MATT LACQUERED        |                                                                                           |
| B-Ada                 | Cotton Avio Ceniza Black                                                                  |
| ICON MEASU            | JRMENTS                                                                                   |
| Vanities<br>Depth 18" | Tall Units Bottom 10.8" Reversible                                                        |
| Drawer                | + Shelf 2 Drawers                                                                         |
| 34.4                  |                                                                                           |
| 2 Dra                 | wers/1 Door                                                                               |
|                       |                                                                                           |