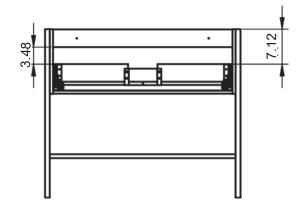

## 40" Single drawer with Shelf

48" Single drawer with Shelf - Center Sink

48" Single drawer with Shelf - Double Sink